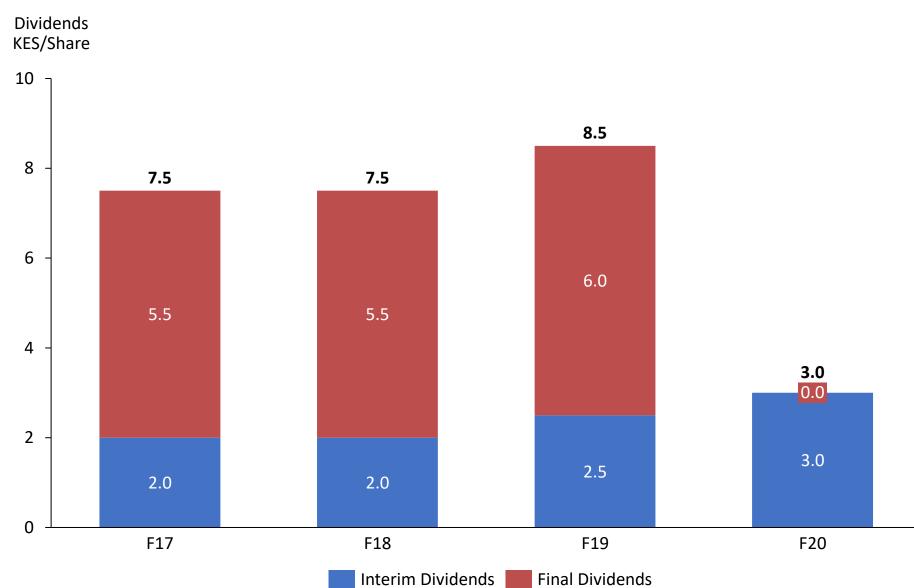

#### **AGENDA**

e o les

- Financial Highlights
- Topline Performance
- Profitability and cost management
- Cash Performance
- CAPEX
- Dividend

### PROFIT OF KES 7BN DELIVERED AGAINST A CHALLENGING OPERATING ENVIRONMENT

|                        | H1  | H2    | F20<br>KES bn | F19<br>KES bn | vs LY |
|------------------------|-----|-------|---------------|---------------|-------|
| EBIT                   | +9% | -79%  | 14.5          | 21.2          | -32%  |
| Finance costs, net     | -9% | -17%  | (3.8)         | <u>(3.4)</u>  | -13%  |
| Profit before tax      | +9% | -99%  | 10.7          | 17.8          | -40%  |
| Income tax expense     | -9% | +92%  | (3.6)         | <u>(6.3)</u>  | +42%  |
| Profit after tax       | +9% | -104% | 7.0           | 11.5          | -39%  |
| <b>EPS</b> (KES/share) | +7% | -139% | 5.2           | 11.2          | -54%  |