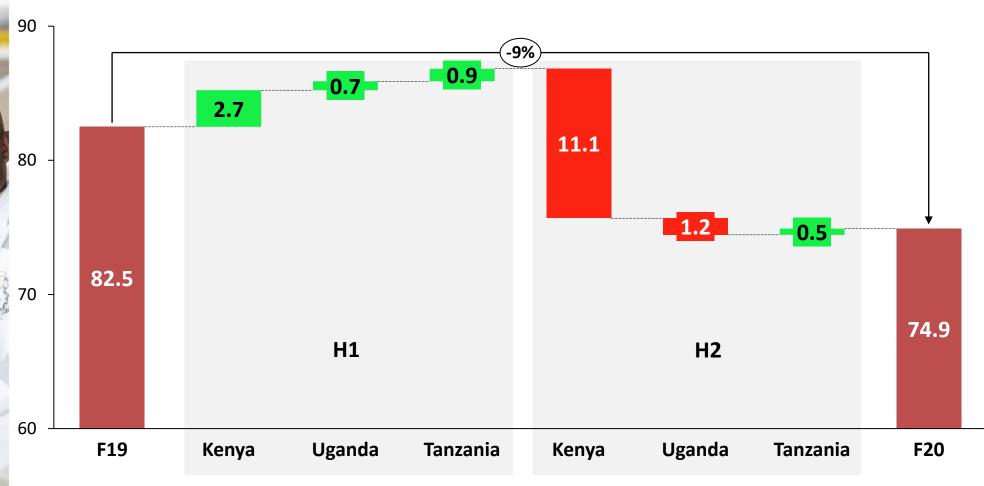

# STRONG GROWTH TRAJECTORY IN H1 OFFSET BY CLOSURE OF OUTLETS IN H2

|               | H1   | H2   | F20<br>KES bn | vs LY |
|---------------|------|------|---------------|-------|
| Volume (mEU)  | +5%  | -28% | 12.4          | -11%  |
| Gross sales   | +7%  | -30% | 133.4         | -11%  |
| Excise duties | -4%  | +31% | <u>(58.4)</u> | +13%  |
| Net sales     | +10% | -29% | 74.9          | -9%   |

#### **COVID-19 CURTAILED OUR H1 GROWTH TRAJECTORY**

Movements in net sales (KES bn)

# CLOSURE OF OUTLETS IN MARCH IMPACTED Q3 & Q4

Movements in net sales (KES bn)