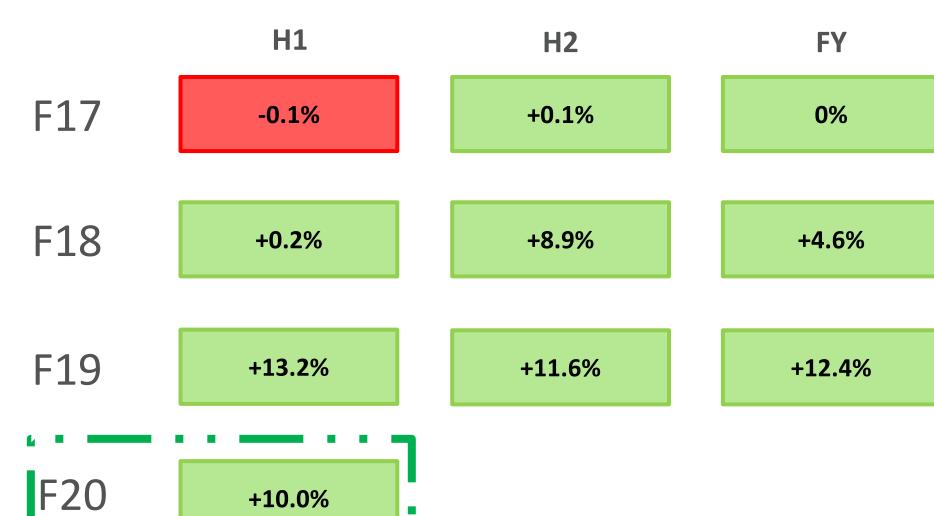

# STARTED F20 STRONG – 3RD CONSECUTIVE HALF OF CONDUBLE DIGIT NSV GROWTH

#### **STRONG H1 TRAJECTORY OFFSET BY COVID-19**

|                  | H1   | H2    | FY   |
|------------------|------|-------|------|
| Volume           | +5%  | -28%  | -11% |
| Net sales        | +10% | -29%  | -9%  |
| Gross profit     | +14% | -41%  | -13% |
| Profit after tax | +9%  | -104% | -39% |