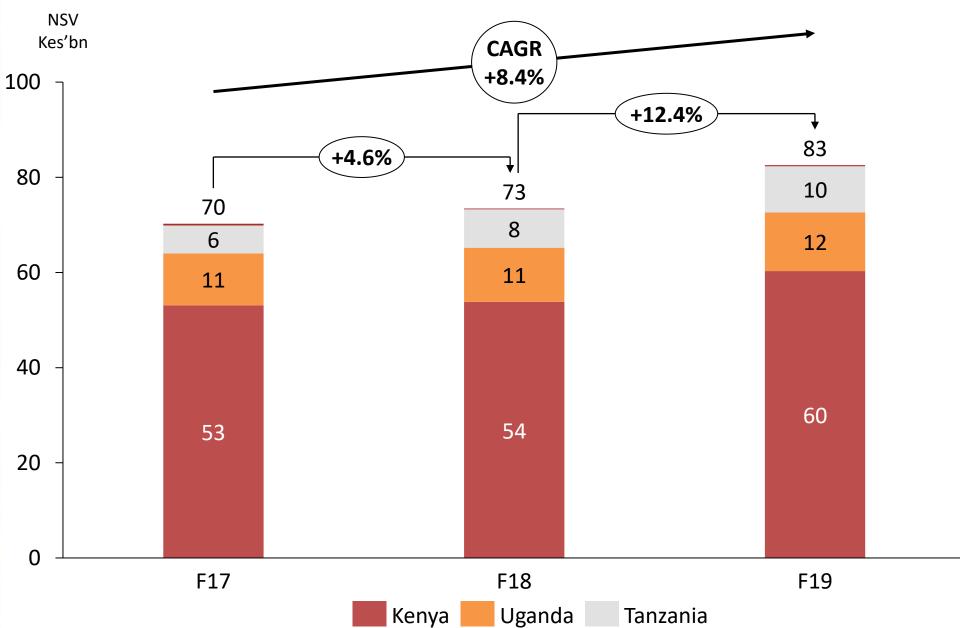

#### **DELIVERED SOLID NSV GROWTH SINCE F17**

# STARTED F20 STRONG – 3RD CONSECUTIVE HALF OF CONDUBLE DIGIT NSV GROWTH